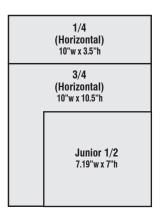

## <u>PRINT AD SIZES</u>

Digital Specifications for Print:
The file format most preferred is pdf.
Embed all fonts.
All colors CMYK Process.
Photo resolution 300 dpi.