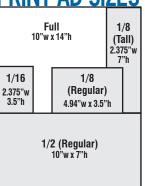

## <u>PRINT AD SIZES</u>

Digital Specifications for Print:
The file format most preferred is pdf.
Embed all fonts.
All colors CMYK Process.
Photo resolution 300 dpi.