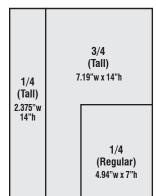

## <u>PRINT AD SIZES</u>

Digital Specifications for Print:
The file format most preferred is pdf.
Embed all fonts.
All colors CMYK Process.
Photo resolution 300 dpi.