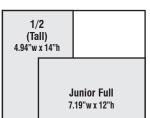

## <u>PRINT AD SIZES</u>

Digital Specifications for Print:
The file format most preferred is pdf.
Embed all fonts.
All colors CMYK Process.
Photo resolution 300 dpi.