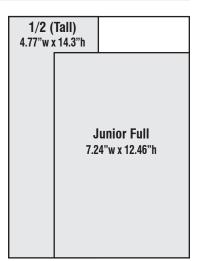

PRINT AD SIZES

| PRIIVI AD SIZES                   |  |                                    |                                 |  |  |
|-----------------------------------|--|------------------------------------|---------------------------------|--|--|
| Full<br>9.7125w x 15"h            |  |                                    | 1/8<br>(Tall)<br>2.3"w<br>7.1"h |  |  |
| 1/16<br>2.3"w<br>3.5"h            |  | 1/8<br>(Regular)<br>4.77"w x 3.5"h |                                 |  |  |
| 1/2 (Regular)<br>9.7125"w x 7.1"h |  |                                    |                                 |  |  |

| 1/4<br>(Horizontal)<br>9.7125"w x 3.5"h |                                           |  |  |  |
|-----------------------------------------|-------------------------------------------|--|--|--|
|                                         | 3/4<br>(Horizontal)<br>9.7125"w x 10.71"h |  |  |  |
|                                         | Junior 1/2<br>7.24"w x 7.1"h              |  |  |  |