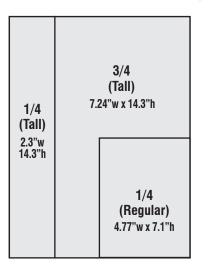

PRINT AD SIZES

| PRIIVI AD SIZES                   |  |                                    |                                 |  |  |
|-----------------------------------|--|------------------------------------|---------------------------------|--|--|
| Full<br>9.7125w x 15"h            |  |                                    | 1/8<br>(Tall)<br>2.3"w<br>7.1"h |  |  |
| 1/16<br>2.3"w<br>3.5"h            |  | 1/8<br>(Regular)<br>4.77"w x 3.5"h |                                 |  |  |
| 1/2 (Regular)<br>9.7125"w x 7.1"h |  |                                    |                                 |  |  |

| 1/4<br>(Horizontal)<br>9.7125"w x 3.5"h |                                           |  |  |  |
|-----------------------------------------|-------------------------------------------|--|--|--|
|                                         | 3/4<br>(Horizontal)<br>9.7125"w x 10.71"h |  |  |  |
|                                         | Junior 1/2<br>7.24"w x 7.1"h              |  |  |  |